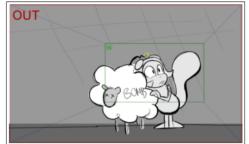

Duration Panel

| Scene | Duration | Panel | Duration |
|-------|----------|-------|----------|
| 45    | 03:20    | 1     | 01:00    |

| Scene |    | Duration | Panel |   | Duration |
|-------|----|----------|-------|---|----------|
|       | 45 | 03:20    |       | 2 | 01:00    |